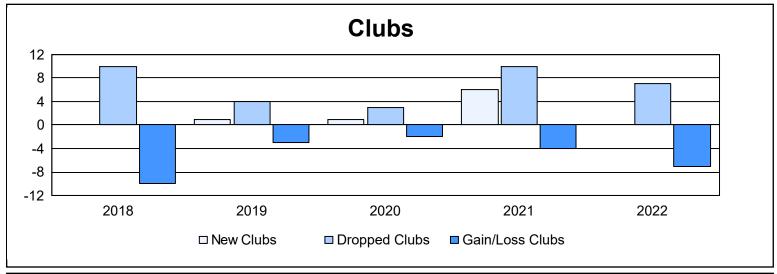

| Year      | New<br>Clubs | Dropped<br>Clubs | Gain/<br>Loss<br>Clubs | New<br>Members | Charter<br>Members | Reinstate<br>Members | Transfer<br>Members | Total<br>Member<br>Added | Total<br>Members<br>Dropped | Gain/<br>Loss<br>Members |
|-----------|--------------|------------------|------------------------|----------------|--------------------|----------------------|---------------------|--------------------------|-----------------------------|--------------------------|
| 2017-2018 | 0            | 10               | -10                    | 654            | 0                  | 39                   | 49                  | 742                      | 1,047                       | -305                     |
| 2018-2019 | 1            | 4                | -3                     | 436            | 27                 | 22                   | 32                  | 517                      | 814                         | -297                     |
| 2019-2020 | 1            | 3                | -2                     | 396            | 36                 | 25                   | 33                  | 490                      | 701                         | -211                     |
| 2020-2021 | 6            | 10               | -4                     | 387            | 166                | 17                   | 36                  | 606                      | 788                         | -182                     |
| 2021-2022 | 0            | 7                | -7                     | 538            | 6                  | 38                   | 26                  | 608                      | 819                         | -211                     |
| Average   | 2            | 7                | -5                     | 482            | 47                 | 28                   | 35                  | 593                      | 834                         | -241                     |